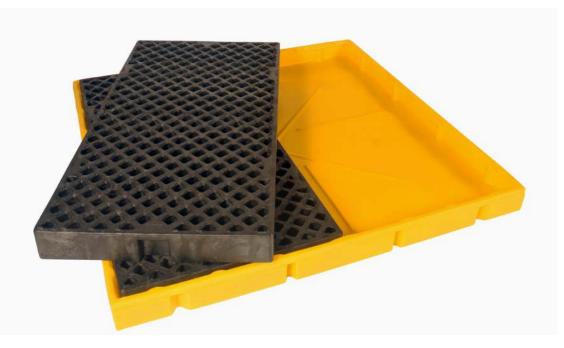

## **Ultra-Spill Deck Plus P4**

## Product Data Sheet

| Part#                                 | 2223                                                                                                            |
|---------------------------------------|-----------------------------------------------------------------------------------------------------------------|
| Dimensions In. (mm)                   | 54½ x 54½ x 4¼ (1,384 x 1,384 x 108)                                                                            |
| Load Capacity UDL lb.(kg) per sq. ft. | 10,000 (4,536)                                                                                                  |
| Sump Capacity gal (L)                 | 35 (132)                                                                                                        |
| Weight lb. (kg)                       | 104.0 (47.5)                                                                                                    |
| Forklift Access                       | No                                                                                                              |
| # per Pallet                          | 20                                                                                                              |
| Composition                           | Linear Low-Density. Polyethylene w/ UV Inhibitors.                                                              |
| Color                                 | Yellow / Black                                                                                                  |
| Capacity                              | Four (4) 55-gal. Steel or Poly Drums (must be connected to other Spill Deck modules to comply with regulations) |
| Compliance                            | Spill Prevention, Control and Countermeasure Act (SPCC).<br>40 CFR 264.175 when connected to other Spill Decks. |